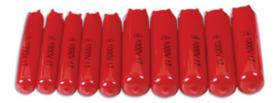

## Terminal/Cable End Insulated Covers 10pc

Terminal/cable end insulated covers designed to slide over HV connectors and cable ends to help protect against shock.

## **Additional Information**

- Insulated protective covers for Hybrid and EV applications and other high voltage applications.
- 10 Protective 100mm Sleeves: 5 x 18mm OD x 14mm ID and 5 x 24mm OD x 20mm ID
- Insulated covers are part of large, 50 piece insulated tool kit, please see Laser Part No. 7383.