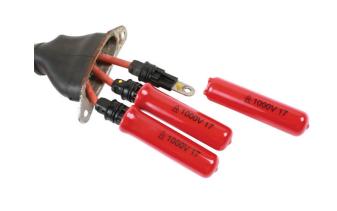

## Terminal/Cable End Insulated Covers 10pc

Terminal/cable end insulated covers designed to slide over HV connectors and cable ends to help protect against shock.

## **Additional Information**

- Insulated protective covers for Hybrid and EV applications and other high voltage applications.
- 10 Protective 100mm Sleeves: 5 x 18mm OD x 14mm ID and 5 x 24mm OD x 20mm ID
- Insulated covers are part of large, 50 piece insulated tool kit, please see Laser Part No. 7383.